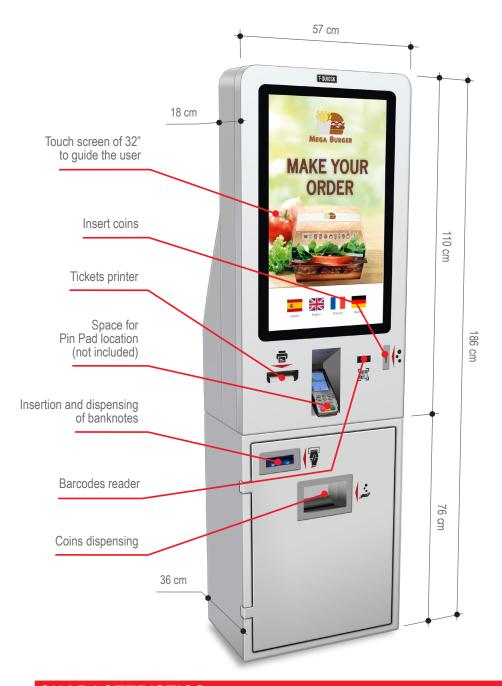

# Model 230

## Kiosk for card and cash payments

#### Payments with card

PIN Pad for credit card payments

#### Payments with cash

- Rejects counterfeit coins and banknotes
- Accepts, validates and dispense coins from 2ct to 2€
- · Capacity to recycle 1500 coins
- Coins stacker capacity 1500 coins
- Accepts, validates and dispense banknotes from 5€ to 500€
- · Validation speed 3 s/bill
- Sequential dispensing of bills
- 2 recyclers: 100 bills in each
- Bills stacker capacity 1000 bills.

### **CHARACTERISTICS:**

CPU integrated
32" touch screen
Wi-Fi connection
Dimensions (Width x Height x Depth) 57 x 186 x 36 cm
Built-in receipts printer

Intelligent cash drawer for cash control Space for Pin Pad location (not included) RFID reader (optional) Barcodes reader